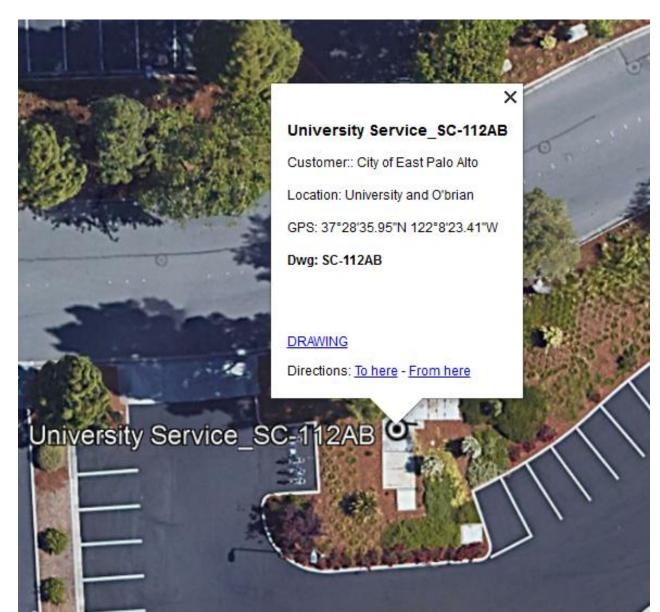

## Knowledge with GIS

Service Connections Pop-up Info

> New service connections database will allow the easy integration of information and links to Sharepoint documents via Google Earth pop-up windows

*Pictured left: current SC GIS layer* 